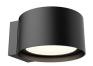

EW60210-BK Black

## **DESCRIPTION**

**PROJECT** 

High power LED exterior wall mount fixture with up/down light. Astoria is a modernist cylindrical design, its simple lines can disappear easily into the architectural space. Tempered glass panels at each end seal the fixture and allow a bright illumination on both the mounting surface and on the floor / ceiling of the space. Astoria is available with a black finish.