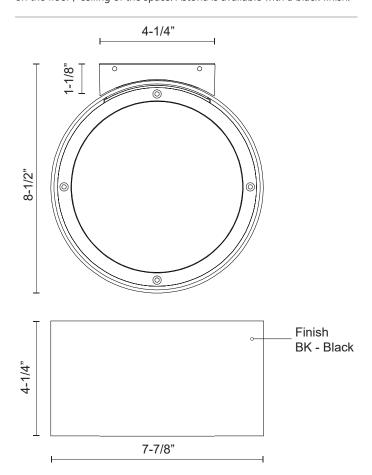

## **SPECIFICATION DETAILS**

| Fixture Dimensions      | W7-7/8" x H4-1/4" x E8-1/2"                                |
|-------------------------|------------------------------------------------------------|
| Light Source            | AC LED Module                                              |
| Wattage                 | 26W                                                        |
| Total Lumens            | 2000lm                                                     |
| <b>Delivered Lumens</b> | BK-1769lm                                                  |
| Voltage                 | 120V                                                       |
| Color Temperature       | 3000K                                                      |
| CRI (Ra)                | 90CRI                                                      |
| Optional Color Temps    | 2700K - 5000K Available, Minimum Order Quantities<br>Apply |
| LED Rated Life          | 50,000 hours                                               |
| Dimming                 | 100% - 10%, ELV Dimmer (Not Included)                      |
| Diffuser Details        | White PC Diffuser                                          |
| Location                | Wet                                                        |
| Illumination Direction  | Up and Down                                                |
| Mounting Style          | All Orientation; Wall;                                     |
| Canopy Dimensions       | W4-1/4" x H4-1/4" x E1-1/8"                                |
| Paint Finish            | BK02                                                       |